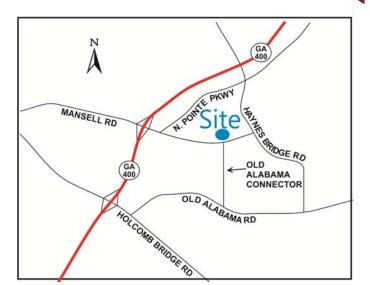

### 3820 Mansell Road, Alpharetta, GA 30022

Rate: \$15.00 SF Size: 9,140 SF

Term: Through June 30, 2018

- Class "A" Office Space With Elevator Lobby Exposure
- Highly Upgraded Partitioned/Open Plan
- Furniture Potentially Available
- Ideal Corporate Office Location
- Close Proximity to GA 400 and Northpoint Mall
- Property Located on the Alpharetta Greenway
- Brokers Protected