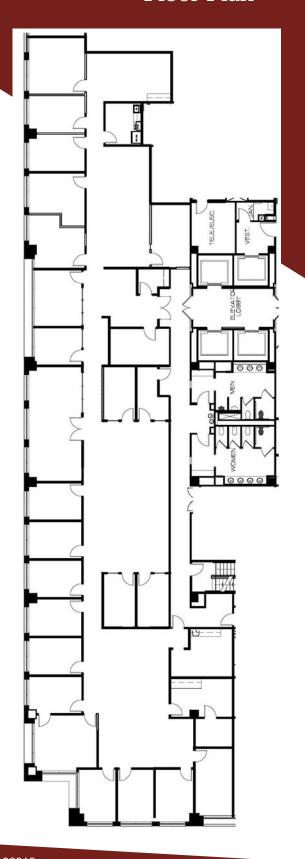

## Parkside Terrace Floor Plan

COMMERCIAL REAL ESTATE

962 Howell Mill Road, Atlanta, GA 30318 (ph) 404.869.2600 | (fax) 404.869.2601